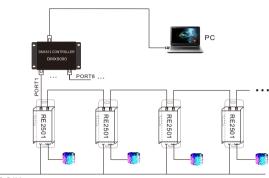

DMX5000 output and DE8008's transmission lines can't be over 300 meters.

DMX5000 each interface can with not more than 170 DE8008. Eight output interface. Through the JBLED FLASH light making software and can with computer on line control. Realize infinite contact the DMX lights. When contacting 32 DE8008, DMX signal must add a signal amplifier RF2501 Cascade can't more than 4 PCS