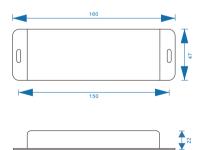

Product size: L160\*W47\*H22(mm)

**Product Features:** 

Signals connected socket: input Ri45.

Output RJ45, 3 PIN pressure buckle terminals.

Input to output, output to output electrical isolation pressure: > 1000V. Signal types: DMX512, and the RS-485 interface of various digital signal transmission

Product Size:

Unit:mm

Page 1

Wiring Diagram:

DC12-24V

Operating Instructions:

DMX Input Interface: RJ45 interface.

DMX Output: 3 PIN pressure terminals.